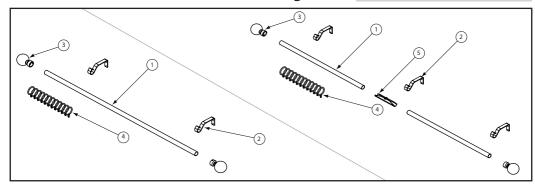

## **Fitting Instructions**

Before fitting your new curtain pole, please read the following instructions and check the contents of your pack against the table below.

|       |               | Pole Length |       |       |       |
|-------|---------------|-------------|-------|-------|-------|
| Parts |               | 120cm       | 180cm | 240cm | 300cm |
| 1     | Pole          | 1           | 1     | 2     | 2     |
| 2     | Bracket       | 2           | 2     | 3     | 3     |
| 3     | Finial        | 2           | 2     | 2     | 2     |
| 4     | Rings         | 12          | 18    | 24    | 30    |
| 5     | Pole joiner   |             |       | 1     | 1     |
| 6     | Fittings pack | 1           | 1     | 1     | 1     |