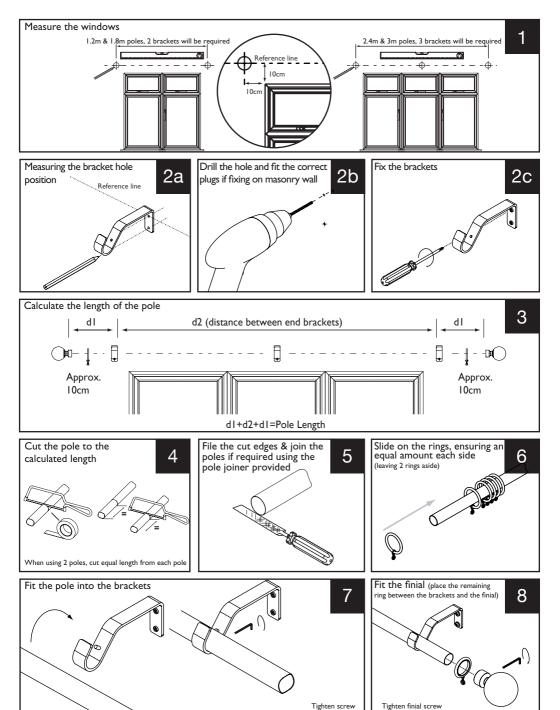

005 2233** 

## **Installation & Assembly**



## **Safety Recommendation**

Only use a Step Ladder to install this product. DO NOT over reach. Always move the Step Ladder so that you are in a safe working position. DO NOT hold or lean on the pole to support your weight.

We recommend you use two people for installation of larger poles.

Take care when using power tools, use of a Residual Current Device (RCD) is recommended. Always use eye protection when drilling. Beware of hidden pipe runs and cables.

No liability will be accepted for damage or injury caused by incorrectly installed or assembled product.

PLEASE KEEP OUT OF THE REACH OF YOUNG CHILDREN. SMALL PARTS - CHOKING HAZARD

PLEASE KEEP THESE INSTRUCTIONS AND THE BATCH CODE ON THE PACKAGING FOR FUTURE REFERENCE IF ANY QUERIES







- tel: +44 (0)330 005 2233 fax: +44(0) 1543 279505
- · email: enquiries@sunflex.co.uk
- · web: www.universal-products.co.uk