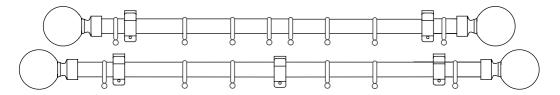

## **Fitting Instructions**

Before fitting your new curtain pole, please read the following instructions and check the contents of your pack against the table below.

|       |               | Pole Length |       |       |       |
|-------|---------------|-------------|-------|-------|-------|
| Parts |               | 120cm       | 180cm | 240cm | 300cm |
| 1     | Pole          | 1           | 1     | 2     | 2     |
| 2     | Bracket       | 2           | 2     | 3     | 3     |
| 3     | Finial        | 2           | 2     | 2     | 2     |
| 4     | Rings         | 12          | 18    | 24    | 30    |
| 5     | Pole joiner   |             |       | 1     | 1     |
| 6     | Fittings pack | 1           | 1     | 1     | 1     |